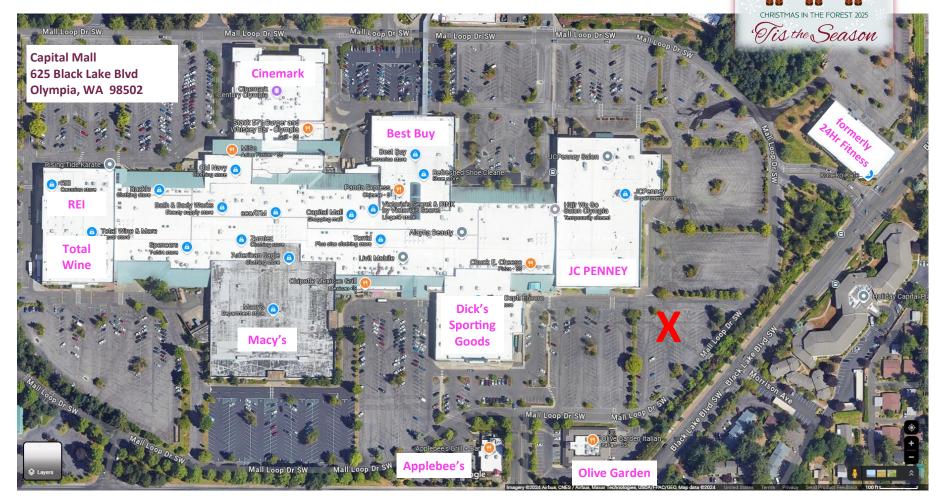

## **Forest Express Park and Ride!**

Thank you for joining us at Christmas in the Forest Gala—and thank you for taking advantage of the Forest Express transportation! Please see below for important details about timing and parking.

## Saturday, November 22Arrive to park between 4:00pm - 4:15pm.Park in area marked by RED X.Bus departs promptly at 4:30pm.

Emergency on-site contact prior to bus departure: Karinn Reister cell: 360-561-3592 (call or text)